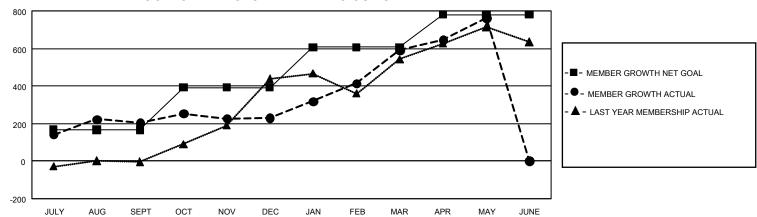

## GOALS AND ACTUAL MEMBERS CUMULATIVE

| DROPPED CLUBS: 12 |       | 255 CLUBS OF 388 ADDED 1<br>OR MORE NEW MEMBERS | GENDER DISTRIBUTION                |                |  |
|-------------------|-------|-------------------------------------------------|------------------------------------|----------------|--|
|                   |       | ON WORE NEW WEIWBERS                            | MALE                               | 6,419 (70.02%) |  |
|                   |       |                                                 | FEMALE                             | 2,746 (29.95%) |  |
| DROPPED MEMBERS   |       |                                                 | NON BINARY                         | 0 (0.00%)      |  |
| DECEASED          | 55    |                                                 | PREFER NOT TO ANSWER               | 3 (0.03%)      |  |
| CLUB CANCELLED    | 244   |                                                 | TOTAL FAMILY UNIT MEMBERS          | 181            |  |
| OTHER             | 812   | CLICK HERE FOR                                  | TO THE THIRD SHAPE MEMBERS         |                |  |
| TOTAL             | 1,111 | CUMULATIVE MEMBERSHIP  DATA                     | FAMILY MEMBERS PAYING HALF DUES 95 |                |  |

## GMT Constitutional Area 8, Group A

REPORT DOES NOT INCLUDE CLUBS IN UNDISTRICTED AREAS.

| Clubs                 |               |           |               | Members               |                         |                         |                                              |
|-----------------------|---------------|-----------|---------------|-----------------------|-------------------------|-------------------------|----------------------------------------------|
| RESULTS FOR 2021-2022 |               |           |               | RESULTS FOR 2021-2022 |                         |                         |                                              |
| QUARTER               | NEW CLUB GOAL | NEW CLUBS | DROPPED CLUBS | QUARTER MEI           | MBER GROWTH NET<br>GOAL | MEMBER GROWTH<br>ACTUAL | DROPPED MEMBERS ACTUAL (including transfers) |
| JULY/AUG/SEPT         | 21            | 14        | 5             | JULY/AUG/SEPT         | 167                     | 498                     | 286                                          |
| OCT/NOV/DEC           | 30            | 10        | 4             | OCT/NOV/DEC           | 225                     | 491                     | 458                                          |
| JAN/FEB/MAR           | 24            | 10        | 3             | JAN/FEB/MAR           | 215                     | 604                     | 207                                          |
| APR/MAY/JUNE          | 6             | 8         | 0             | APR/MAY/JUNE          | 174                     | 337                     | 160                                          |