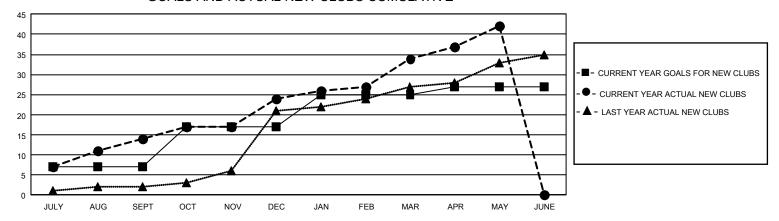

## GOALS AND ACTUAL NEW CLUBS CUMULATIVE

## GMT Constitutional Area 8, Group A

REPORT DOES NOT INCLUDE CLUBS IN UNDISTRICTED AREAS.

| Clubs                 |               |           |               | Members               |                         |                         |                                              |
|-----------------------|---------------|-----------|---------------|-----------------------|-------------------------|-------------------------|----------------------------------------------|
| RESULTS FOR 2021-2022 |               |           |               | RESULTS FOR 2021-2022 |                         |                         |                                              |
| QUARTER               | NEW CLUB GOAL | NEW CLUBS | DROPPED CLUBS | QUARTER MEI           | MBER GROWTH NET<br>GOAL | MEMBER GROWTH<br>ACTUAL | DROPPED MEMBERS ACTUAL (including transfers) |
| JULY/AUG/SEPT         | 21            | 14        | 5             | JULY/AUG/SEPT         | 167                     | 498                     | 286                                          |
| OCT/NOV/DEC           | 30            | 10        | 4             | OCT/NOV/DEC           | 225                     | 491                     | 458                                          |
| JAN/FEB/MAR           | 24            | 10        | 3             | JAN/FEB/MAR           | 215                     | 604                     | 207                                          |
| APR/MAY/JUNE          | 6             | 8         | 0             | APR/MAY/JUNE          | 174                     | 337                     | 160                                          |